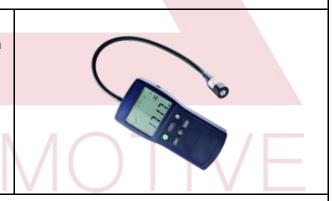

# **OBDII DIAGNOSTIC HANDHELD**

**SPARK GAS FILTERS** 

compressed natural gas (CNG).

OBDII Diagnostic Handheld used to display the operating and diagnosis parameters of modern cars that adopt OBDII (American standard) and EOBD (European standard) systems.