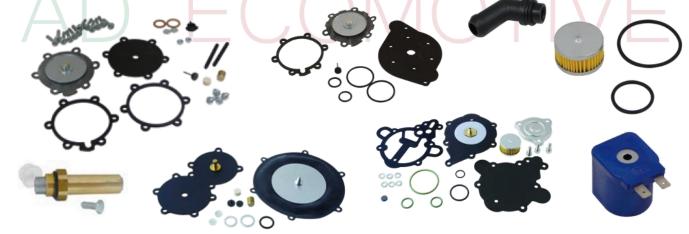

# **SPARK BRANDED PRODUCTS**

# SPARK BRANDED PRODUCTS

| SPARK FILLING VALVE<br>FOR PETROL DOOR | SPARK FILLING VALVE<br>FOR BUMPER    | SPARK ACME FILLING VALVE<br>FOR PETROL DOOR                               |
|----------------------------------------|--------------------------------------|---------------------------------------------------------------------------|
|                                        |                                      |                                                                           |
| SPARK LPG SOLENOID VALVE<br>(SP2)      | SPARK LPG SOLENOID VALVE<br>(SP7)    | SPARK PETROL SOLENOID VALVE<br>(SP4)                                      |
|                                        |                                      |                                                                           |
| SPARK PETROL SOLENOID VALVE<br>(SP5)   | SPARK PETROL SOLENOID VALVE<br>(SP6) | SPARK VALVE SAVER KIT                                                     |
|                                        |                                      | Autore valurare valu<br>usano deconstano que<br>UBRIFICANTE<br>regunation |
| MULTIVALVE LEVEL SENSOR                | TEMPERATURE SENSOR FOR               |                                                                           |
| (available type 1050 & 1090)           | REDUCER / INJECTORS M5<br>(4,7kOhm)  |                                                                           |