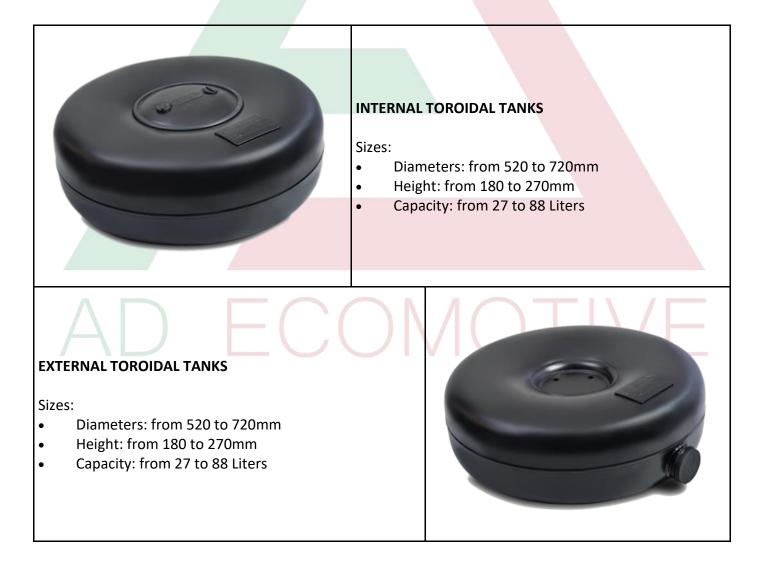

# LPG TANKS

The lpg tank is the term used for the pressurized containers at converted vehicles in which lpg is stored. It is known as auto tank as well. The pressurized containers are made of special steel material. The lpg tank is one of the most importAnt hardware of safety use of cars. The lpg tanks are installed under, in the trunk or at the space of spare tire.

The auto lpg tanks are produced of steel material which are 2.5 more thickness those of petrol tanks and each of lpg tank is tested for leakage under 2.5 more pressure than its operating presssure.

Seperatly, tank samples taken from each production lot are tested in many ways in the labarotuary. The inspection with x-ray, bending, tensile tests, the investigation of section welding tests with and without destruction are conducted and the lot is only approved if all tests results come out positive. One of these test is the tear test. Tank is subjected to high pressure until it is torn from one point. The pressure applied at the time of tear can go up 12 times more that tank's operation pressure at actual life conditions. The auto lpg tanks produced and tested by authorized manufacturers in accordance with European standarts, can be used safelyduring 10 year period. The tanks which expired the 10 year usance period will be discarded regardless of its outer shape and will be replaced with new one. All the LPG tanks are homologate ECE-R67.

The LPG tanks are available in Toroidal External and Internal type, also Cylindrical type and various sizes. Please contact us for more information and inquiries.