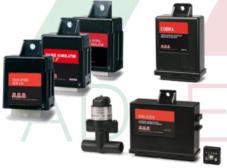

# **AEB PRODUCTS**

AEB offer also a wide range of gas injectors, emulators, timing advance processors, sensors and feed-back systems. For any AEB products inquiry please feel free to contact us by email.

# AEB RAIL POLYMER AVAILABLE FOR 2, 3 AND 4 CYLINDERS, WITH REMOVABLE NOZZLES

AEB RAIL ALUMINIUM AVAILABLE FOR 2, 3 AND 4 CYLINDERS, WITH REMOVABLE NOZZLES

Emulators are electronic devices that simulate several original vehicle signals that have to be interrupted or altered during gas operation (petrol injectors, Lambda probe, MAP, etc.) Timing advance processors are electronic control units that change the original spark advance of the engine when it runs on CNG or LPG, thus optimising the engine's operation with these fuels.

Level indicators are electronic devices designed to detect the quantity of fuel (LPG or CNG) available in the tank and to send this information to the switches provided with a gauge.