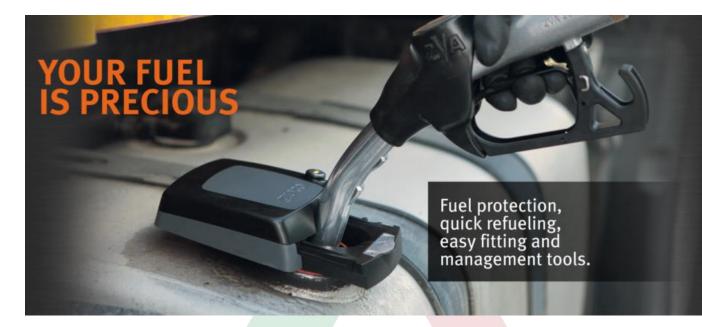

# **FUEL PROTECTION SYSTEMS FOR TRUCKS**

### **EASY OF INSTALLATION**

EFFICIENT FUEL FLOW CHARACTERISTICS 120 L/min without reflux

FULL PROTECTION Protects the drain hole which is underneath the tank, normally closed with a common bolt

### Anti theft device for fuel tanks

Fitting KOCKÒN to a vehicle tank is like providing the vehicle with an invisible barrier to the contents of the tank, like a one way valve which allows fuel to pass only in the authorised direction. KOCKÒN boasts extreme simplicity and effectiveness which can be summarized in 3 key points:

- Complete protection of fuel thanks to unique geometry
- Efficient fuel flow characteristics through streamlined fluid flow paths
- Ease of installation through a unique pat. Pend. Gravity Based Double Bayonet system