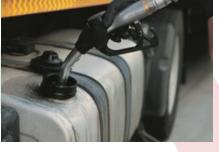

### Anti theft device for fuel tanks

Fitting KOCKÒN to a vehicle tank is like providing the vehicle with an invisible barrier to the contents of the tank, like a one way valve which allows fuel to pass only in the authorised direction. KOCKÒN boasts extreme simplicity and effectiveness which can be summarized in 3 key points:

- Complete protection of fuel thanks to unique geometry
- Efficient fuel flow characteristics through streamlined fluid flow paths
- Ease of installation through a unique pat. Pend. Gravity Based Double Bayonet system