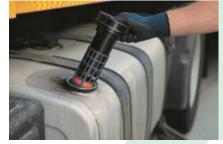

### STROPOL

<u>High security drain plug for heavy vehicle tanks</u> STROPOL is a small, highly engineered device which is dedicated to the big job of protecting the main drain hole of tanks of heavy vehicles against removal and access by non authorized operators.