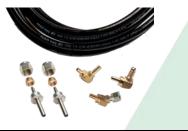

# **HOSES & ACCESSORIES**

# WATER & GAS RUBBER HOSES

Rubber hoses R67-R110 approved for LPG / CNG and water hoses of different diameters. Supplied in rolls or cut according to your needs LPG / CNG use.

# THERMOPLASTIC HOSES & ACCESSORIES

Thermoplastic hose is the product that has revolutionized the world of LPG. It makes installations and maintenances easier and faster thanks to its flexibility. R67-01 approved. LPG use only.

# COPPER PIPE

Copper pipe for LPG installations perfect for those who are tied to tradition. LPG use only.

Available 6mm and 8mm, in roll or cutted, thickness 0,80 - 0,90 - 1,00mm

We distribute the highest quality volatile phase filters and volatile and liquid phase filter cartridges for gas installations powered by propane-butane (LPG) and