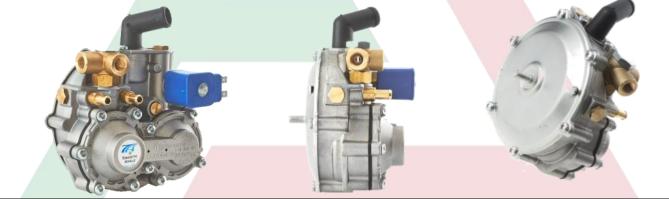

# TOMASETTO CNG REDUCER AT12 STANDARD

2 stages reducer, equipped with a low pressure solenoid valve (to be used with in-line cng cut-off valve)

TOMASETTO CNG REDUCER AT12 SUPER 2 stages reducer, equipped with

an integrated high pressure solenoid valve at the inlet

UP TO 250KW

AT20 One-stage reducer provided with inlet high pressure solenoid valve, compact and very reliable

TOMASETTO CNG REDUCER

UP TO 100KW