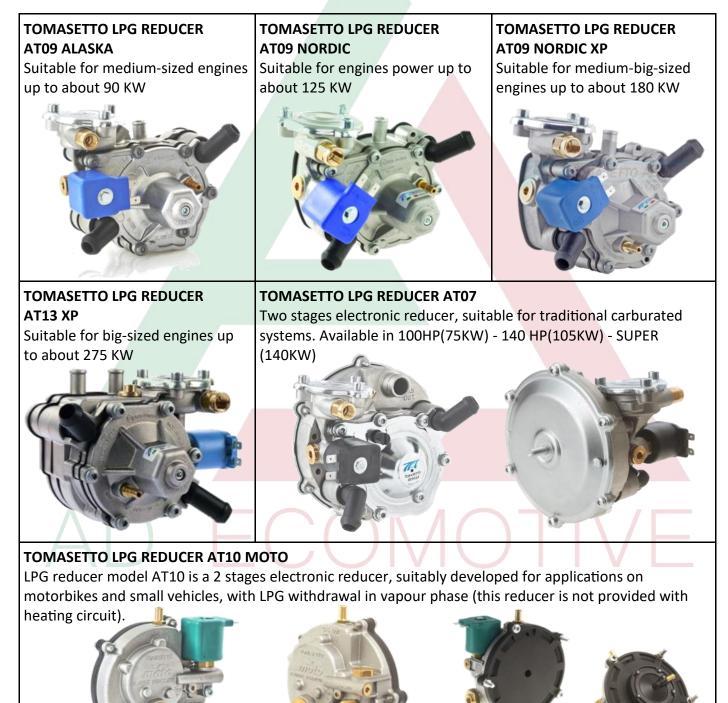

# TOMASETTO PRODUCTS

# Tomasetto Achille Spa: leader in quality mechanical components for LPG and CNG systems <u>Made in Italy</u>

Tomasetto Achille Spa Company is worldwide recognized for the technology, the quality and reliability of the products, as well as for the efficiency in providing service to the customer. Seeking for continuous improvement, customer satisfaction, high flexibility and investments in technologies are, since 30 years, the guidelines of the Company.

# TOMASETTO PRODUCTS

Tomasetto Achille designs and manufactures pressure reducers for CNG automotive systems, both sequential and traditional, calibrated for different engines and suitable for different climatic conditions.