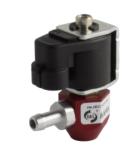

# SPARK BRANDED PRODUCTS

| SPARK FILLING VALVE<br>FOR PETROL DOOR | SPARK FILLING VALVE<br>FOR BUMPER    | SPARK ACME FILLING VALVE<br>FOR PETROL DOOR                               |
|----------------------------------------|--------------------------------------|---------------------------------------------------------------------------|
|                                        |                                      |                                                                           |
| SPARK LPG SOLENOID VALVE<br>(SP2)      | SPARK LPG SOLENOID VALVE<br>(SP7)    | SPARK PETROL SOLENOID VALVE<br>(SP4)                                      |
|                                        |                                      |                                                                           |
| SPARK PETROL SOLENOID VALVE<br>(SP5)   | SPARK PETROL SOLENOID VALVE<br>(SP6) | SPARK VALVE SAVER KIT                                                     |
|                                        |                                      | Autore valurare valu<br>usano deconstano que<br>UBRIFICANTE<br>regunation |
| MULTIVALVE LEVEL SENSOR                | TEMPERATURE SENSOR FOR               |                                                                           |
| (available type 1050 & 1090)           | REDUCER / INJECTORS M5<br>(4,7kOhm)  |                                                                           |