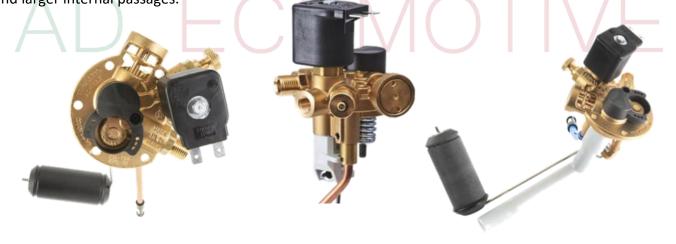

# TOMASETTO PRODUCTS

Tomasetto Achille designs and manufactures pressure reducers for CNG automotive systems, both sequential and traditional, calibrated for different engines and suitable for different climatic conditions.

# TOMASETTO CNG REDUCER AT12 STANDARD

2 stages reducer, equipped with a low pressure solenoid valve (to be used with in-line cng cut-off valve)

TOMASETTO CNG REDUCER AT12 SUPER 2 stages reducer, equipped with

an integrated high pressure solenoid valve at the inlet

UP TO 250KW

AT20 One-stage reducer provided with inlet high pressure solenoid valve, compact and very reliable

TOMASETTO CNG REDUCER

UP TO 100KW

### TOMASETTO CNG REDUCER AT04

3 stages electronic reducer for traditional systems. Available in 3 versions, dedicated to different types of engines: 100HP(75KW) - 140 HP(105KW) - SUPER(140KW)

**TOMASETTO LPG & CNG REDUCER MAINTENANCE KITS** For all the range of LPG & CNG reducers are available the original maintenance kits and spare parts. You can inquiry to us which is the proper one for your reducer.