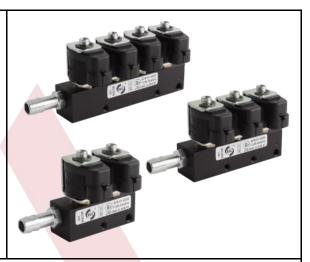

# **AEB PRODUCTS**

AEB offer also a wide range of gas injectors, emulators, timing advance processors, sensors and feed-back systems. For any AEB products inquiry please feel free to contact us by email.

The rails of AEB are electro-injectors, whose primary function is that of batching the gas fuel (LPG/CNG) inside the engine. There are two models:

- ALUMINIUM WITH INTERCHANGEABLE NOZZLES

- TECHNOPOLYMER WITH INTERCHANGEABLE NOZZLES

The rails made of technopolymer are lighter and offer an advantageous quality/price ratio.

# AEB RAIL POLYMER AVAILABLE FOR 2, 3 AND 4 CYLINDERS, WITH REMOVABLE NOZZLES

AEB RAIL ALUMINIUM AVAILABLE FOR 2, 3 AND 4 CYLINDERS, WITH REMOVABLE NOZZLES

Emulators are electronic devices that simulate several original vehicle signals that have to be interrupted or altered during gas operation (petrol injectors, Lambda probe, MAP, etc.) Timing advance processors are electronic control units that change the original spark advance of the engine when it runs on CNG or LPG, thus optimising the engine's operation with these fuels.