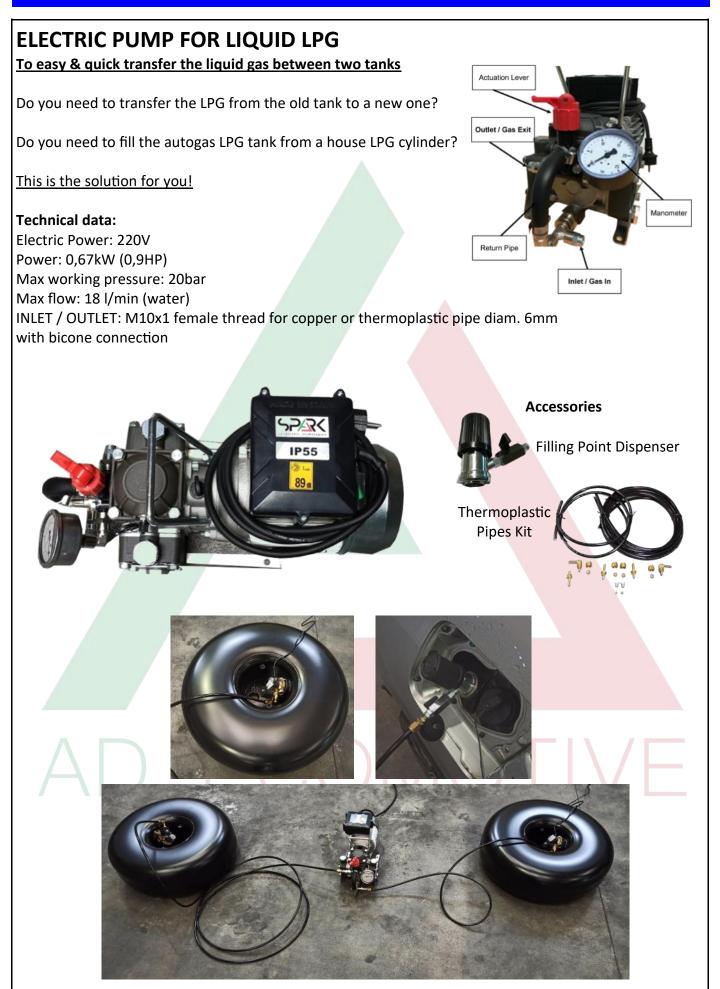

d electronic system for controlling and dose the fuels injection, correctly mixed between diesel and LPG. We use mechanical components, LPG reducers and injectors of most known manufacturers for best perfomances and durability.

The control of the gas injectors is electronic and is based on information on the load, the rotation speed of the crankshaft and the temperature of the exhaust system. The installation, therefore, is dedicated for vans, trucks, boats and all vehicles with diesel engines. As well as for cars and medium and light commercial vehicles.

# THE GREEN SOLUTION

The SPARK Mix-Fuel Diesel-LPG cuts 20% on the CO2 emissions, and practically zeroes the fine dust emissions (PM10, PM2 / 3) harmful to health and which often cause the traffic blockade in urban areas.



# Page 9



www.adecomotive.com

# Page 10

# **SPARK BRANDED PRODUCTS**





# SPARK BRANDED PRODUCTS



| SPARK FILLING VALVE<br>FOR PETROL DOOR | SPARK FILLING VALVE<br>FOR BUMPER    | SPARK ACME FILLING VALVE<br>FOR PETROL DOOR                               |
|----------------------------------------|--------------------------------------|---------------------------------------------------------------------------|
|                                        |                                      |                                                                           |
| SPARK LPG SOLENOID VALVE<br>(SP2)      | SPARK LPG SOLENOID VALVE<br>(SP7)    | SPARK PETROL SOLENOID VALVE<br>(SP4)                                      |
|                                        |