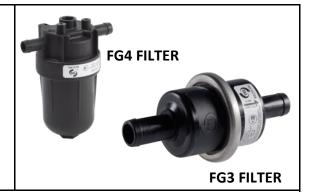

### **RAIL GAS FILTERS**

We can aso supply the entire range of gas filters, please enquire to us for availability and more information

# **OBDII DIAGNOSTIC HANDHELD**

**SPARK GAS FILTERS** 

compressed natural gas (CNG).

OBDII Diagnostic Handheld used to display the operating and diagnosis parameters of modern cars that adopt OBDII (American standard) and EOBD (European standard) systems.