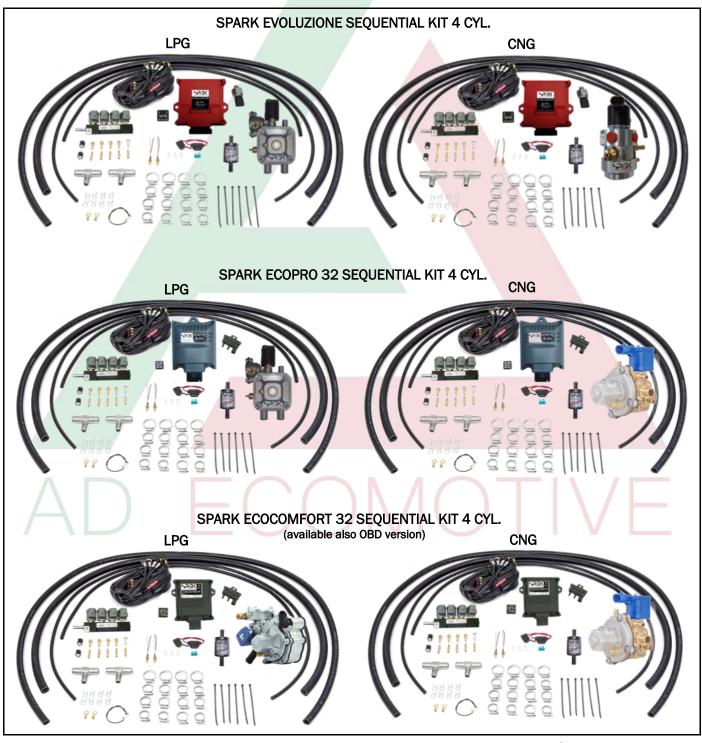

# AUTOMOTIVE AUTOGAS SYSTEMS & SPARE PARTS LPG & CNG

AD Ecomotive Srls is also a provider of LPG & CNG autogas conversion systems, accessories and spare parts. We can supply the last technology parts from the leading Italian producers. For all your needs of gas electronic control systems, gas injectors, lpg regulators and cng reducers, gas filters, gas hoses and other parts please do not hesitate to contact us for youe inquiries.

AD Ecomotive distribute worldwide SPARK sistemi autogas.

The products are designed in Italy and represent the excellence in the components for conversion systems field.

All the parts are grant in quality through several compliance and validation tests based on the highest international automotive standards.

We have a full range of autogas systems for converting automotive engines from petrol to LPG/CNG. Please contact us for your inquiries and more products specifications.

www.adecomotive.com