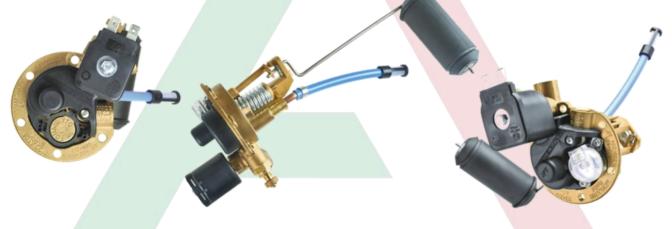

# TOMASETTO PRODUCTS

Tomasetto Achille designs and manufactures pressure reducers for CNG automotive systems, both sequential and traditional, calibrated for different engines and suitable for different climatic conditions.

# TOMASETTO CNG REDUCER AT12 STANDARD

2 stages reducer, equipped with a low pressure solenoid valve (to be used with in-line cng cut-off valve)

TOMASETTO CNG REDUCER AT12 SUPER 2 stages reducer, equipped with

an integrated high pressure solenoid valve at the inlet

UP TO 250KW

AT20 One-stage reducer provided with inlet high pressure solenoid valve, compact and very reliable

TOMASETTO CNG REDUCER

UP TO 100KW

### TOMASETTO CNG REDUCER AT04

3 stages electronic reducer for traditional systems. Available in 3 versions, dedicated to different types of engines: 100HP(75KW) - 140 HP(105KW) - SUPER(140KW)

**TOMASETTO LPG & CNG REDUCER MAINTENANCE KITS** For all the range of LPG & CNG reducers are available the original maintenance kits and spare parts. You can inquiry to us which is the proper one for your reducer.