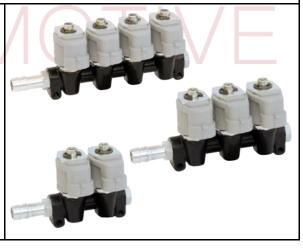

# **AEB PRODUCTS**

AEB offer also a wide range of gas injectors, emulators, timing advance processors, sensors and feed-back systems. For any AEB products inquiry please feel free to contact us by email.

The rails of AEB are electro-injectors, whose primary function is that of batching the gas fuel (LPG/CNG) inside the engine. There are two models:

- ALUMINIUM WITH INTERCHANGEABLE NOZZLES

- TECHNOPOLYMER WITH INTERCHANGEABLE NOZZLES

The rails made of technopolymer are lighter and offer an advantageous quality/price ratio.

# AEB RAIL POLYMER AVAILABLE FOR 2, 3 AND 4 CYLINDERS, WITH REMOVABLE NOZZLES

AEB RAIL ALUMINIUM AVAILABLE FOR 2, 3 AND 4 CYLINDERS, WITH REMOVABLE NOZZLES

Emulators are electronic devices that simulate several original vehicle signals that have to be interrupted or altered during gas operation (petrol injectors, Lambda probe, MAP, etc.) Timing advance processors are electronic control units that change the original spark advance of the engine when it runs on CNG or LPG, thus optimising the engine's operation with these fuels.