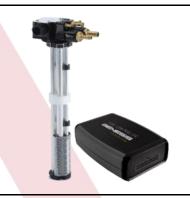

### FUEL CONTROLLER

The missing link in Fuel Management

FUEL CONTROLLER is a system which can be easily integrated into the technological infrastructure commonly available on industrial vehicles. Fuel Controller consists of a high-precision fuel sensor that is easily installed and, more importantly, does not require drilling a hole in the tank, since it simply replaces the vehicle's original sensor.

The Fuel Controller sensor appears mechanically identical to the original sensor, but it adopts measurement systems with resolutions often hundreds of times higher than the original sensor and measures along its entire lenght, from the first to the last millimetre.