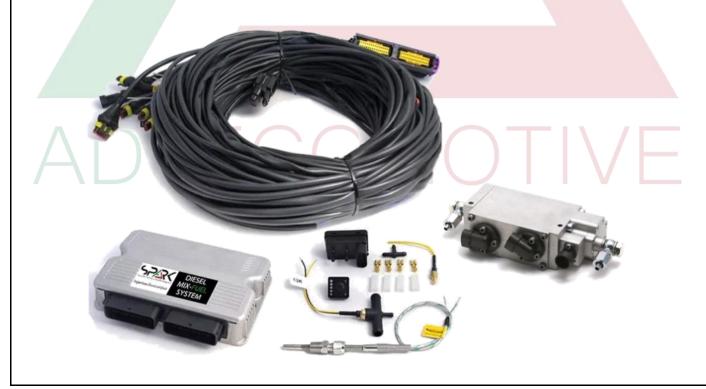

# DIESEL MIX-FUEL SYSTEM

The Dual Fuel Diesel hybrid that guarantees to heavy vehicles the reduction up to 40% of diesel consumption.

# The solution to convert your diesel vehicle to run with mix-fuel diesel/lpg.

Diesel-LPG mix-fueling technology has been present on the market for 10 years. The SPARK Mix Fuel system combines Diesel and LPG in the combustion chamber of the converted enging, producing pure energy and solving the high temperature problems typical of DPF.

Combustion keeps DPF clean without ever replacing it, as well as the engine itself, reducing maintenance costs. The increase in engine power and its torque increases the longevity of the engine and improves performance.

# **DEDICATED INSTALLATIONS**

SPARK MIX-FUEL conversion kit use the most technologically advanced electronic system for controlling and dose the fuels injection, correctly mixed between diesel and LPG. We use mechanical components, LPG reducers and injectors of most known manufacturers for best perfomances and durability.

The control of the gas injectors is electronic and is based on information on the load, the rotation speed of the crankshaft and the temperature of the exhaust system. The installation, therefore, is dedicated for vans, trucks, boats and all vehicles with diesel engines. As well as for cars and medium and light commercial vehicles.

# THE GREEN SOLUTION

The SPARK Mix-Fuel Diesel-LPG cuts 20% on the CO2 emissions, and practically zeroes the fine dust emissions (PM10, PM2 / 3) harmful to health and which often cause the traffic blockade in urban areas.