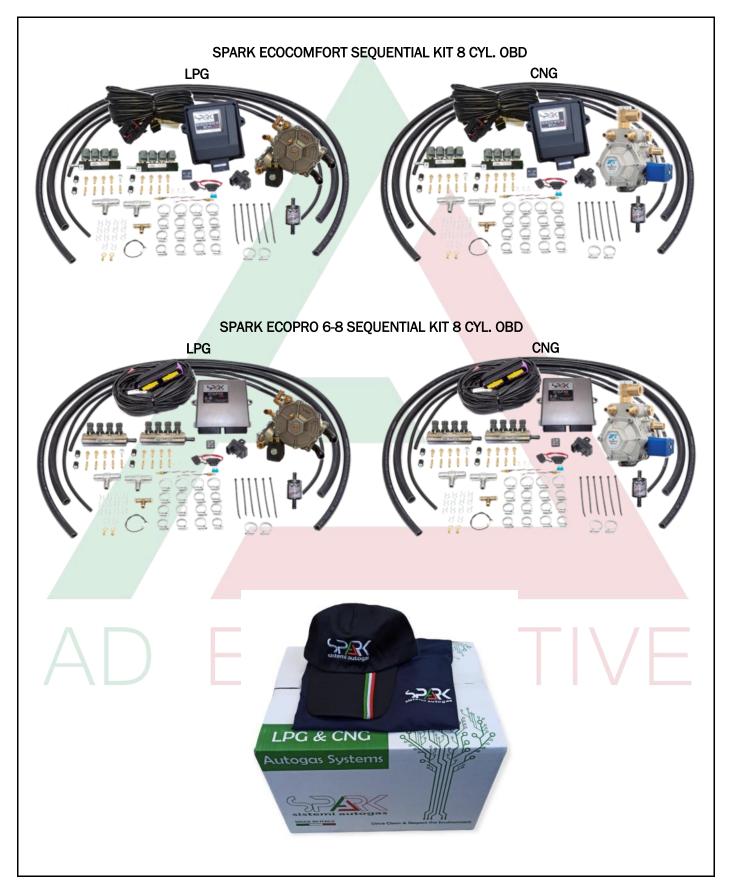

# AUTOMOTIVE AUTOGAS SYSTEMS & SPARE PARTS LPG & CNG

AD Ecomotive Srls is also a provider of LPG & CNG autogas conversion systems, accessories and spare parts. We can supply the last technology parts from the leading Italian producers. For all your needs of gas electronic control systems, gas injectors, lpg regulators and cng reducers, gas filters, gas hoses and other parts please do not hesitate to contact us for youe inquiries.

AD Ecomotive distribute worldwide SPARK sistemi autogas.

The products are designed in Italy and represent the excellence in the components for conversion systems field.

All the parts are grant in quality through several compliance and validation tests based on the highest international automotive standards.

We have a full range of autogas systems for converting automotive engines from petrol to LPG/CNG. Please contact us for your inquiries and more products specifications.

www.adecomotive.com