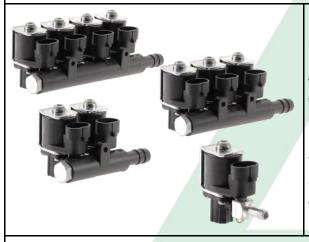

# INJECTOR IG1 OLD

Rail injector for gaseous LPG and Natural Gas. Version with 0,6mm stroke and with 0,45mm stroke. Coils with 2-way built-in watertight connector, compatible with Amp/Delphi. Body made of aluminium. Not very sensitive to dirt accumulation, very moderate price, easy maintenance and easy to clean. Accurate study on the internal flow dynamics. Available in 2, 3 and 4 cylinders configuration.

### **INJECTOR IG1 APACHE**

Rail injector for gaseous LPG and Natural Gas. Single version with 0.6 mm stroke. Coils with 2-way built-in watertight connector, compatible with Amp/Delphi. Body made of shaped aluminium and lightened for better heat exchange. Not very sensitive to dirt accumulation, moderate price, easy maintenance and easy to clean. Improved internal flow dynamics. Available in 2, 3 and 4 cylinders configuration.

# **INJECTOR IG1 APACHE HD**

Rail injector for gaseous LPG and Natural Gas. Single version with 0,45mm stroke. Ideal for Euro5 and Euro6 engines, up to 35 HP/cyl. Coils with 2-way built-in watertight connector, compatible with Amp/Delphi. Body made of black anodized aluminium. High performances in term of duration thanks to the highly resistant materials.