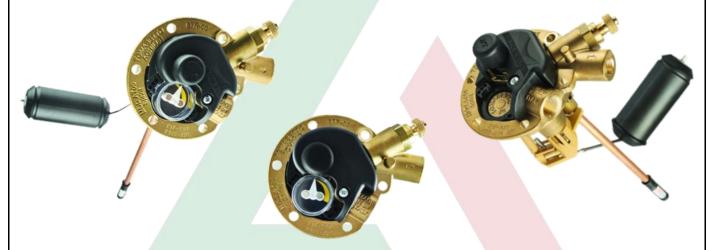

# TOMASETTO PRODUCTS

Tomasetto Achille designs and manufactures pressure reducers for CNG automotive systems, both sequential and traditional, calibrated for different engines and suitable for different climatic conditions.

# TOMASETTO CNG REDUCER AT12 STANDARD

2 stages reducer, equipped with a low pressure solenoid valve (to be used with in-line cng cut-off valve)

TOMASETTO CNG REDUCER AT12 SUPER 2 stages reducer, equipped with

an integrated high pressure solenoid valve at the inlet

UP TO 250KW

AT20 One-stage reducer provided with inlet high pressure solenoid valve, compact and very reliable

TOMASETTO CNG REDUCER

UP TO 100KW

### TOMASETTO CNG REDUCER AT04

3 stages electronic reducer for traditional systems. Available in 3 versions, dedicated to different types of engines: 100HP(75KW) - 140 HP(105KW) - SUPER(140KW)

**TOMASETTO LPG & CNG REDUCER MAINTENANCE KITS** For all the range of LPG & CNG reducers are available the original maintenance kits and spare parts. You can inquiry to us which is the proper one for your reducer.