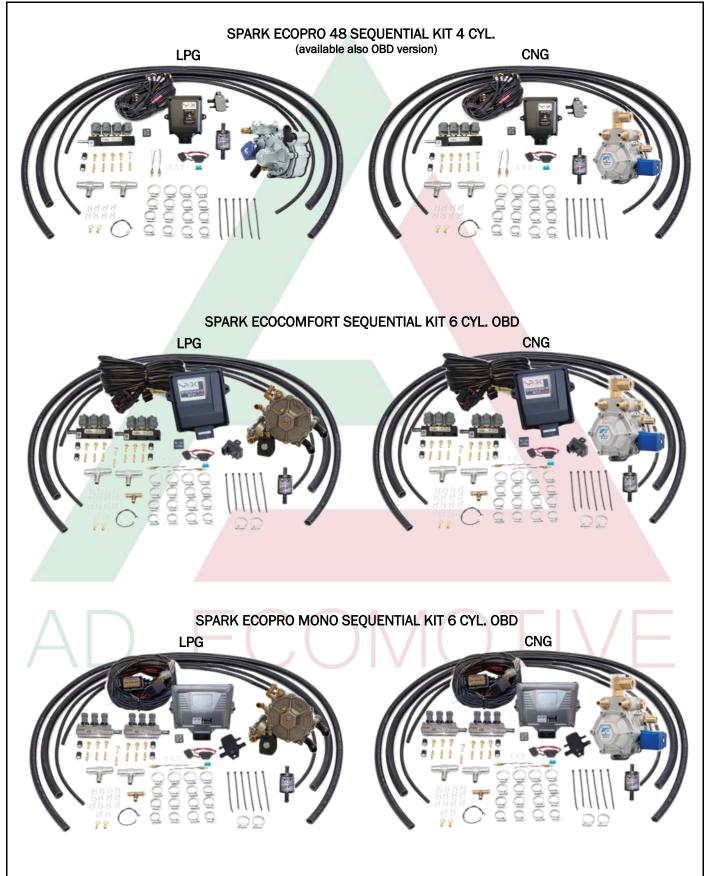

# AUTOMOTIVE AUTOGAS SYSTEMS & SPARE PARTS LPG & CNG

AD Ecomotive Srls is also a provider of LPG & CNG autogas conversion systems, accessories and spare parts. We can supply the last technology parts from the leading Italian producers. For all your needs of gas electronic control systems, gas injectors, lpg regulators and cng reducers, gas filters, gas hoses and other parts please do not hesitate to contact us for youe inquiries.

AD Ecomotive distribute worldwide SPARK sistemi autogas.

The products are designed in Italy and represent the excellence in the components for conversion systems field.

All the parts are grant in quality through several compliance and validation tests based on the highest international automotive standards.

We have a full range of autogas systems for converting automotive engines from petrol to LPG/CNG. Please contact us for your inquiries and more products specifications.

www.adecomotive.com