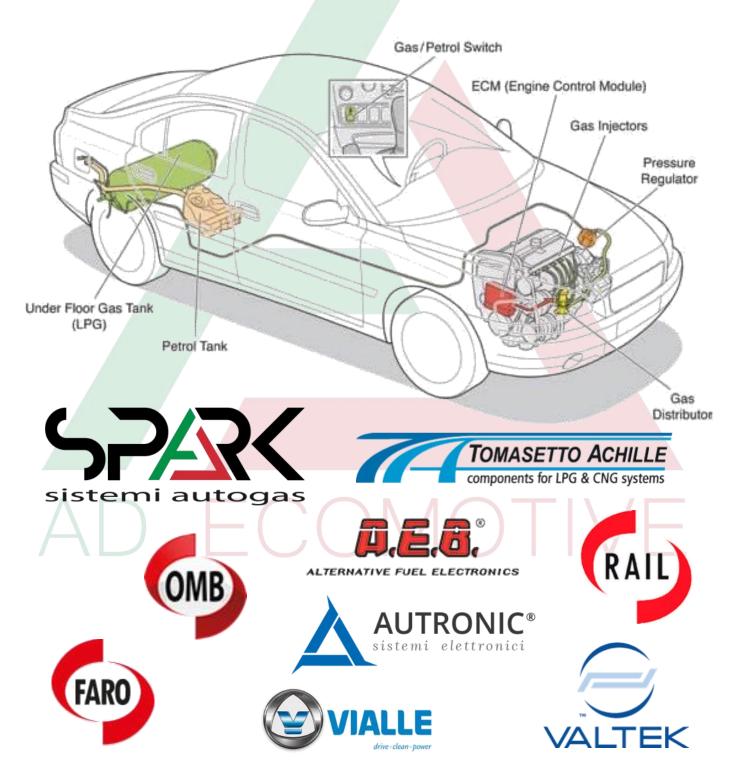

# AUTOMOTIVE AUTOGAS SYSTEMS & SPARE PARTS LPG & CNG

AD Ecomotive Srls is also a provider of LPG & CNG autogas conversion systems, accessories and spare parts. We can supply the last technology parts from the leading Italian producers. For all your needs of gas electronic control systems, gas injectors, lpg regulators and cng reducers, gas filters, gas hoses and other parts please do not hesitate to contact us for youe inquiries.

AD Ecomotive distribute worldwide SPARK sistemi autogas.

The products are designed in Italy and represent the excellence in the components for conversion systems field.

All the parts are grant in quality through several compliance and validation tests based on the highest international automotive standards.

We have a full range of autogas systems for converting automotive engines from petrol to LPG/CNG. Please contact us for your inquiries and more products specifications.

www.adecomotive.com