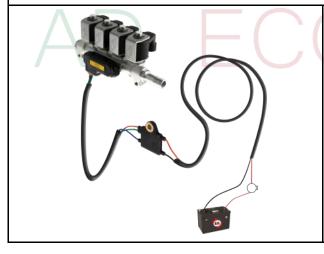

The rails of AEB are electro-injectors, whose primary function is that of batching the gas fuel (LPG/CNG) inside the engine. There are two models:

- ALUMINIUM WITH INTERCHANGEABLE NOZZLES

- TECHNOPOLYMER WITH INTERCHANGEABLE NOZZLES

The rails made of technopolymer are lighter and offer an advantageous quality/price ratio.

# AEB RAIL POLYMER AVAILABLE FOR 2, 3 AND 4 CYLINDERS, WITH REMOVABLE NOZZLES

AEB RAIL ALUMINIUM AVAILABLE FOR 2, 3 AND 4 CYLINDERS, WITH REMOVABLE NOZZLES

Emulators are electronic devices that simulate several original vehicle signals that have to be interrupted or altered during gas operation (petrol injectors, Lambda probe, MAP, etc.) Timing advance processors are electronic control units that change the original spark advance of the engine when it runs on CNG or LPG, thus optimising the engine's operation with these fuels.