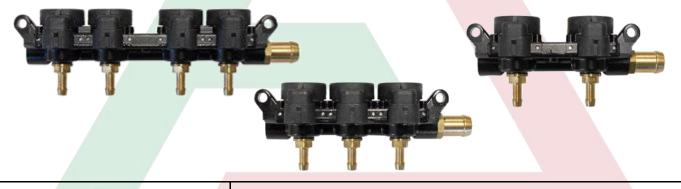

The rails of AEB are electro-injectors, whose primary function is that of batching the gas fuel (LPG/CNG) inside the engine. There are two models:

- ALUMINIUM WITH INTERCHANGEABLE NOZZLES

- TECHNOPOLYMER WITH INTERCHANGEABLE NOZZLES

The rails made of technopolymer are lighter and offer an advantageous quality/price ratio.

# AEB RAIL POLYMER AVAILABLE FOR 2, 3 AND 4 CYLINDERS, WITH REMOVABLE NOZZLES

AEB RAIL ALUMINIUM AVAILABLE FOR 2, 3 AND 4 CYLINDERS, WITH REMOVABLE NOZZLES

Emulators are electronic devices that simulate several original vehicle signals that have to be interrupted or altered during gas operation (petrol injectors, Lambda probe, MAP, etc.) Timing advance processors are electronic control units that change the original spark advance of the engine when it runs on CNG or LPG, thus optimising the engine's operation with these fuels.