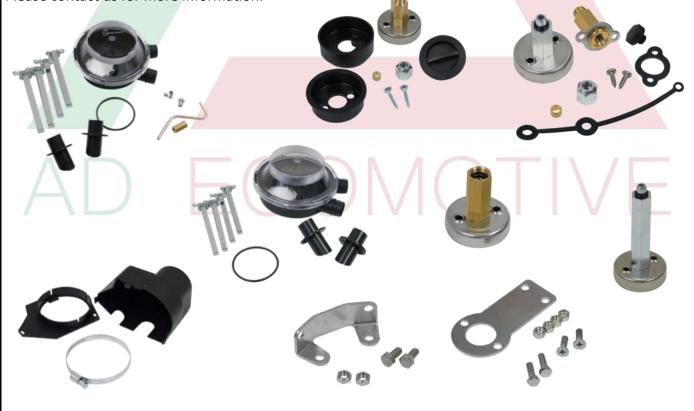

# **SPARK BRANDED PRODUCTS**

# SPARK BRANDED PRODUCTS

| SPARK FILLING VALVE<br>FOR PETROL DOOR | SPARK FILLING VALVE<br>FOR BUMPER    | SPARK ACME FILLING VALVE<br>FOR PETROL DOOR                               |
|----------------------------------------|--------------------------------------|---------------------------------------------------------------------------|
|                                        |                                      |                                                                           |
| SPARK LPG SOLENOID VALVE<br>(SP2)      | SPARK LPG SOLENOID VALVE<br>(SP7)    | SPARK PETROL SOLENOID VALVE<br>(SP4)                                      |
|                                        |                                      |                                                                           |
| SPARK PETROL SOLENOID VALVE<br>(SP5)   | SPARK PETROL SOLENOID VALVE<br>(SP6) | SPARK VALVE SAVER KIT                                                     |
|                                        |                                      | Autore valurare valu<br>usano deconstano que<br>UBRIFICANTE<br>regunation |
| MULTIVALVE LEVEL SENSOR                | TEMPERATURE SENSOR FOR               |                                                                           |
| (available type 1050 & 1090)           | REDUCER / INJECTORS M5<br>(4,7kOhm)  |                                                                           |