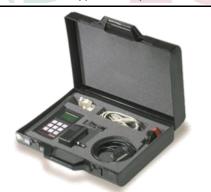

# PORTABLE GAS LEAK DETECTOR

Digital handheld gas leakage detector, equipped with an external whip (for reaching the point in which the leakage is likely to happen) at whose end is mounted a gas semiconductor sensor for detection of low concentrations of hydrocarbons in gas appliances and pipes. This device can detect either Methane (CH4) or LPG (a mixture of isoButane and isoPropane), but generally to several types of Hydrocarbons.

# **OBDII DIAGNOSTIC HANDHELD**

**SPARK GAS FILTERS** 

compressed natural gas (CNG).

OBDII Diagnostic Handheld used to display the operating and diagnosis parameters of modern cars that adopt OBDII (American standard) and EOBD (European standard) systems.