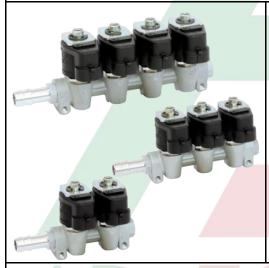

# **AEB PRODUCTS**

AEB offer also a wide range of gas injectors, emulators, timing advance processors, sensors and feed-back systems. For any AEB products inquiry please feel free to contact us by email.

The rails of AEB are electro-injectors, whose primary function is that of batching the gas fuel (LPG/CNG) inside the engine. There are two models:

- ALUMINIUM WITH INTERCHANGEABLE NOZZLES

- TECHNOPOLYMER WITH INTERCHANGEABLE NOZZLES

The rails made of technopolymer are lighter and offer an advantageous quality/price ratio.

# AEB RAIL POLYMER AVAILABLE FOR 2, 3 AND 4 CYLINDERS, WITH REMOVABLE NOZZLES

AEB RAIL ALUMINIUM AVAILABLE FOR 2, 3 AND 4 CYLINDERS, WITH REMOVABLE NOZZLES

Emulators are electronic devices that simulate several original vehicle signals that have to be interrupted or altered during gas operation (petrol injectors, Lambda probe, MAP, etc.) Timing advance processors are electronic control units that change the original spark advance of the engine when it runs on CNG or LPG, thus optimising the engine's operation with these fuels.